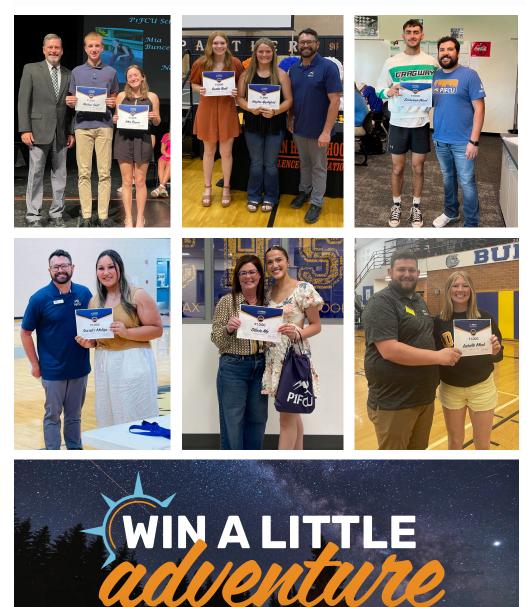

## 2023 P1FCU Scholarship Program

This year we are honored to present fifteen \$1,000 scholarships to our high school credit union members, who are also some of our region's biggest and brightest stars.

Haylee Appleford - Asotin High School Carlie Ball - Asotin High School Mia Bunce - Clarkston High School Nathan Gall - Clarkston High School Olivia Ng - Colfax High School Wyatt Flynn - Elevate Academy - Caldwell Isabelle Monk - Genesee High School Joe DuCoeur - Lake City High School Soa'ali'i Moliga - Lapwai High School Austin Lawrence - Lewiston High School Madison Morgan - Lewiston High School Louise Grimaldo - Orofino High School Kamryn Morris - St. Maries High School Abigail Steinshouer - Tonasket High School Zechariah Wood - Walla Walla High School